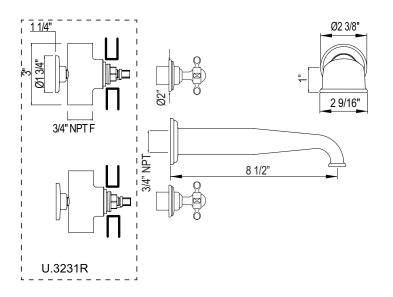

## **FEATURES**

- Must order U.3231R rough valve to complete
- 3/4" female NPT wall valves
- 3/4" female NPT spout connection
- 8 1/2" spout reach
- 1/4-turn ceramic disc control cartridges
- 16-20 GPM
- Includes both porcelain and metal lever inserts for U.3580L/TO
- U.5542NVO wall diverter available for shower installations
- 1 1/4" extension kit is U.3243, must order two pieces to extend both hot and cold valves
- 5/8" extension kit is U.3243S, must order two pieces to extend both hot and cold valves