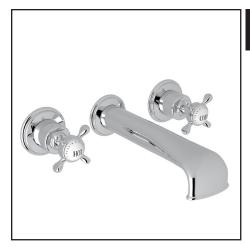

## PERRIN & ROWE® EDWARDIAN WALL MOUNT 3-HOLE TUB FILLER

Perrin & Rowe® Bath

U.3581X/TO (Cross Handles)

## **FEATURES**

- Must order U.3231R rough valve to complete
- 3/4" female NPT wall valves
- 3/4" female NPT spout connection
- 8 1/2" spout reach
- 1/4-turn ceramic disc control cartridges
- 16-20 GPM
- Includes both porcelain and metal lever inserts for U.3580L/TO
- U.5542NVO wall diverter available for shower installations
- 1 1/4" extension kit is U.3243, must order two pieces to extend both hot and cold valves
- 5/8" extension kit is U.3243S, must order two pieces to extend both hot and cold valves